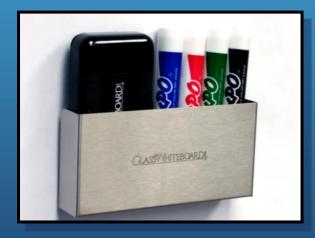

• No unsightly "chalk tray." The *included* brushed stainless steel magnetic pen and eraser organizer set simply "clicks" to the board- very convenient!

- The sophisticated and classic style of the "Foreverwhite" Glass Whiteboard<sup>®</sup> makes it a true work of art.
- The <u>best performing</u> dry erase board ever made!

# Each ships with:

- Easy Installation instructions
- Brushed Stainless Steel "Edge-Grip" stand offs and heavy duty toggle bolts
- A set of dry erase pens and eraser with magnetic organizer
- Four (4) custom glass "memo" magnets