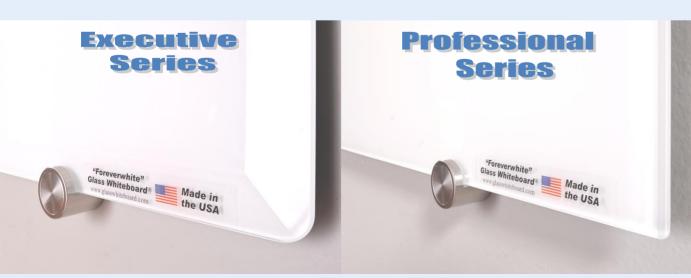

# Each ships with:

- Easy Installation instructions
- Brushed Stainless Steel "Edge-Grip" stand offs and heavy duty toggle bolts
- A set of dry erase pens and eraser with magnetic organizer
- Four (4) custom glass "memo" magnets