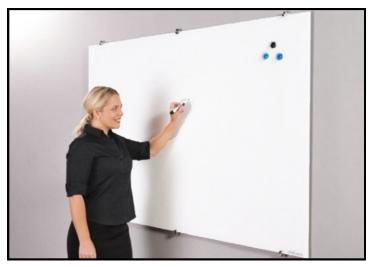

## "Foreverwhite" Glass Whiteboard® Professional Series

The original MAGNETIC GLASS DRY ERASE BOARD!

- <u>Lifetime</u> surface warranty
- No "ghosting"- no staining...EVER!
- Magnetic Glass tack board...very handy!
- Low maintenance and nearly indestructible!
- Never wears out
- Made in the USA!
- Most ship in 24 hours!

Flat Polished Edges and Square Corners

The "Professional" Series magnetic glass white board features contemporary flat polished edges and square corners, giving this glass marker board a crisp modern look. The Professional Series boards are also perfect for combining panels to form a larger expanse for applications that require even more writing surface.

The easy to install brushed stainless "edge-grip" mounting hardware allows the entire surface of the marker board to be utilized and because this is a magnetic glass whiteboard, it is also very useful as a magnetic tack board. Each of our magnetic glass dry erase boards include a magnetic pen and eraser organizer set and a set of custom glass memo magnets.