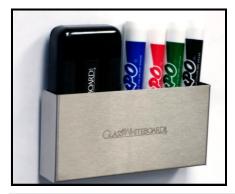

The easy to install brushed stainless "edge-grip" mounting hardware allows the entire surface of the marker board to be utilized and because this is a magnetic glass whiteboard, it is also very useful as a magnetic tack board. Each of our magnetic glass dry erase boards include a magnetic pen and eraser organizer set and a set of custom glass memo magnets.

Custom sizes and logos also available!
Call for details

Fully Magnetic Brushed Stainless Steel organizer set shown Brushed Stainless Steel Hardware Or Frameless Float™