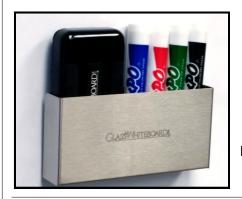

Many stock sizes to choose from; our "Executive" Series glass whiteboards ship in 24 hours.

Custom sizes and logos also available!

Call for details

Fully Magnetic Brushed Stainless Steel organizer set shown Brushed Stainless Steel Hardware Or Frameless Float™