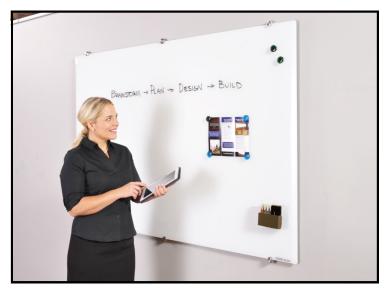

I" Beveled Edges & Softly Rounded Corners

The "Executive" Series glass whiteboard features a beautiful one inch beveled edge and softly rounded corners for a decidedly upscale appearance. This magnetic glass marker board is perfect for any office or boardroom. Incredibly durable, our glass dry erase board will enhance your ability to communicate effectively and with style.

Many stock sizes to choose from; our "Executive" Series glass whiteboards ship in 24 hours.

Custom sizes and logos also available!

Call for details

Fully Magnetic Brushed Stainless Steel organizer set shown Brushed Stainless Steel Hardware Or Frameless Float™