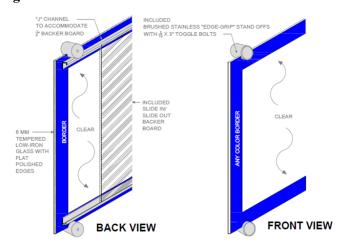

## Hospital Patient Room Glass Dry Erase Board

The innovative Slide in/Slide out panel design allows for a quick and easy change of your printed template. Saving you time and money.

- Hygienic Tempered crystal clear Starphire® glass surface will never "ghost" or stain
- Customizable border trim to match branding color or interior décor
- Design complies with all national hospital standards
- Two sided panel allows for quick language change
- Made in U.S.A.- Superior Workmanship
- Brushed stainless mounting hardware
- Eased square corners for safety
- Uses standard dry erase pen
- Virtually no maintenance