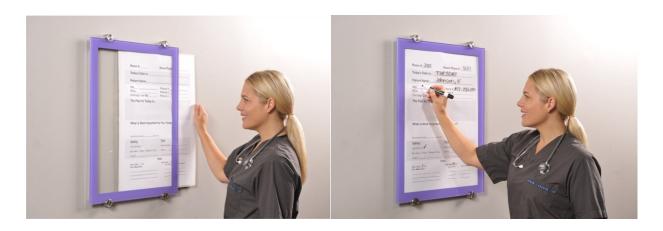

## Hospital Patient Room Glass Dry Erase Board

The innovative Slide in/Slide out panel design allows for a quick and easy change of your printed template. Saving you time and money.

- Hygienic Tempered crystal clear Starphire® glass surface will never "ghost" or stain
- Customizable border trim to match branding color or interior décor
- Design complies with all national hospital standards
- Two sided panel allows for quick language change
- Made in U.S.A.- Superior Workmanship
- Brushed stainless mounting hardware
- Eased square corners for safety
- Uses standard dry erase pen
- Virtually no maintenance